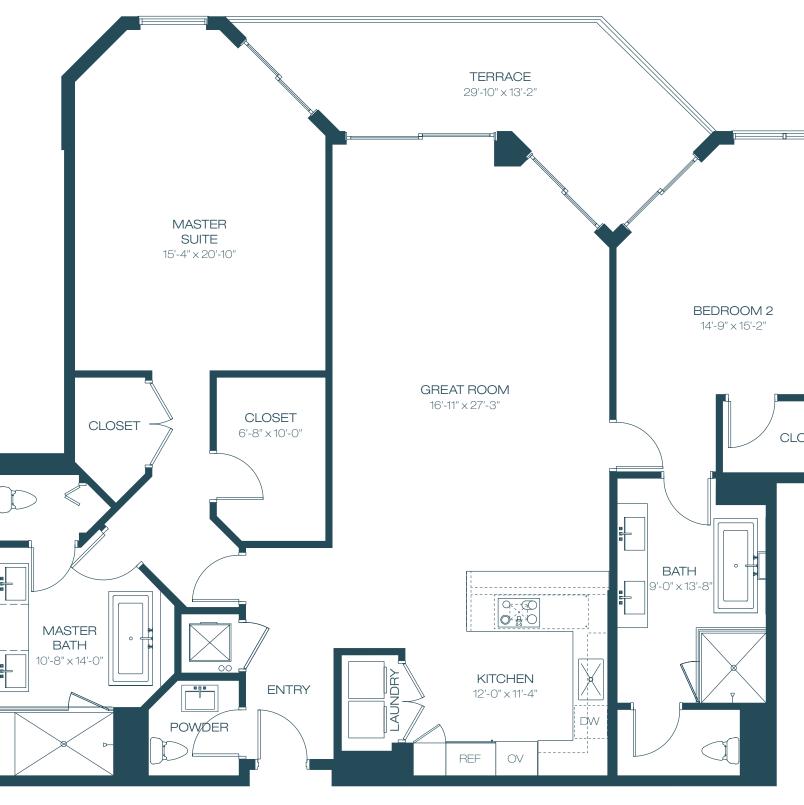

## UNIT B - 05 Line

| 2                   | BEDROOMS | 2.5          | BATHROOMS                                         |
|---------------------|----------|--------------|---------------------------------------------------|
| INTERIOR<br>TERRACE |          | 1,976<br>197 | 5 SF 184 M <sup>2</sup><br>7 SF 18 M <sup>2</sup> |
| ТО                  | TAL      | 2,173        | 3 SF 202 M <sup>2</sup>                           |

## 17201 BISCAYNE BOULEVARD, NORTH MIAMI BEACH, FL 33160

All dimensions are approximate and all floor plans and development plans are subject to change. Stated square footages and dimensions are measured to the exterior walls and the centerline of interior demising walls between units and in fact vary from the dimensions that would be determined by using the description and definition of the "Unit" set forth in the Declaration (which generally only includes the interior airspace between the perimeter walls and excludes all interior structural components and other common elements). This method used herein is generally found in sales materials and is provided to allow a prospective buyer to compare the Units with units in other condominium projects that utilize the same method. The square footage of the units, as determined under both methods, can be found in Exhibit 2 to the Declaration of Condominium. Terraces are Limited Common Elements, but are not part of the Unit. Measurements of rooms set forth on this floor plan are generally taken at the farthest points of each given room (as described above and as if the room were a perfect rectangle), without regard for any cutouts or variations. Accordingly, the area of the actual room will typically be smaller than the product obtained by multiplying the stated length and will not necessarily accurately reflect the final plans and other development plans are proposed and conceptual only, and are subject to change and will not necessarily accurately reflect the final plans and other development.